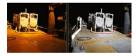

# Pit Master 30 HPS Replacement Light

#### 500 Watt Metal Halide Replacement For Marine Applications

The Pit Master series was designed with many applications in mind, from drill rigs to light towers. Stainless steel bracket with upgraded electronics for marine use.

Plt Master 30: Direct 1 for 1 replacement for 400-500 Watt HPS lighting for 70% reduction in power consumption while increasing effective output by 30%

#### Included Mounting

The each fixture in the MAR Series from Vision X comes equipped with a high-strength stainless steel bracket that gives the light extra protection against saltwater corrosion.