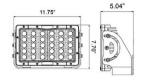

## **Technical Information**

| PART#          | Beam Pattern      | Raw Lumens    | Dimensions           | Weight | Wattage  |
|----------------|-------------------|---------------|----------------------|--------|----------|
| MAR-PMX3010    | 10° Narrow        | 15,840 lm(ea) | 298.5/195.5/127.5 mm | 5.6 kg | 150 Watt |
| MAR-PMX3025    | 25° Medium        | 15,840 lm(ea) | 298.5/195.5/127.5 mm | 5.6 kg | 150 Watt |
| MAR-PMX3040    | 40° Wide          | 15,840 lm(ea) | 298.5/195.5/127.5 mm | 5.6 kg | 150 Watt |
| MAR-PMX3060    | 60° Extra Wide    | 15,840 lm(ea) | 298.5/195.5/127.5 mm | 5.6 kg | 150 Watt |
| MAR-PMX3090    | 90° Xtreme Wide   | 15,840 lm(ea) | 298.5/195.5/127.5 mm | 5.6 kg | 150 Watt |
| MAR-PMX30E3065 | 30x65° Elliptical | 15,840 lm(ea) | 298.5/195.5/127.5 mm | 5.6 kg | 150 Watt |