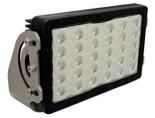

# Pit Master 30 HPS Replacement Light

#### 500 Watt Metal Halide Replacement For Marine Applications

The Pit Master series was designed with many applications in mind, from drill rigs to light towers. Stainless steel bracket with upgraded electronics for marine use.

Plt Master 30: Direct 1 for 1 replacement for 400-500 Watt HPS lighting for 70% reduction in power consumption while increasing effective output by 30%